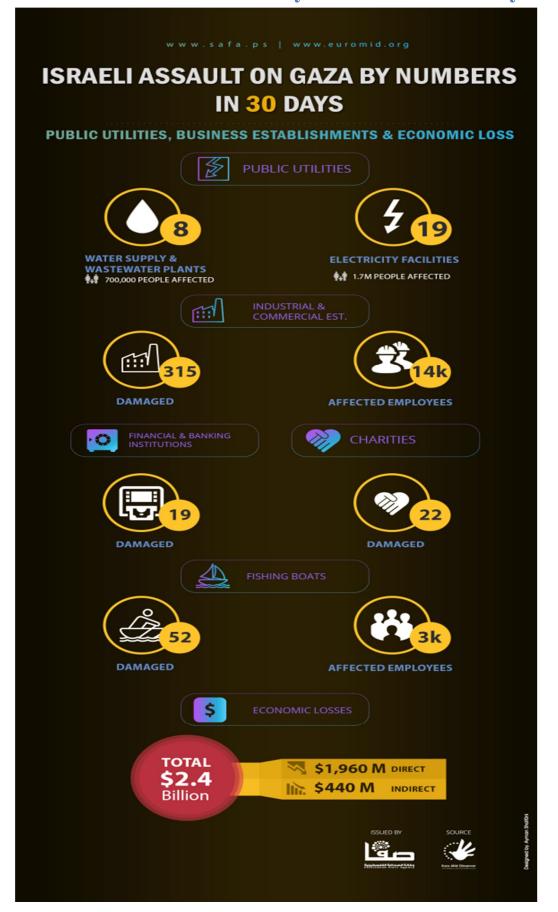

## Israeli Assault on Gaza By Numbers in 30 Days

# **ISRAELI ASSAULT ON GAZA BY NUMBERS** IN 30 DAYS