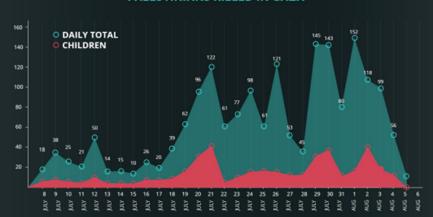

## Israeli Assault on Gaza By Numbers in 30 Days



# **ISRAELI ASSAULT ON GAZA BY NUMBERS** IN 30 DAYS

### **CASUALITIES & FATALITIES**



Fatalities by status

### ISRAELI **FATALITIES**

Fatalities by status





### **PALESTINIANS WOUNDED (9563)**

**1927** WOMEN

2877 CHILDREN

**4759** OTHERS

### **PALESTINIANS KILLED IN GAZA**





### **GEOGRAPHIC BREAKDOWN** OF FATALITIES:

- O NORTH GAZA
  O GAZA
  O MIDDLE AREA
  O KHAN YUNIS
  O RAFAH

| UNRWA PERSONNEL  | 9  |
|------------------|----|
| HEALTH PERSONNEL | 16 |
| JOURNALISTS      | 12 |

ISSUED BY





# ISRAELI ASSAULT ON GAZA BY NUMBERS IN 30 DAYS

## **HEALTH & EDUCATION SECTOR**





Damaged Hospitals



10



34



12 bulances Damaged

\* PHC : Primary Health Care Clinics

### **HEALTH STAFF HARMED**





### SCHOOLS DAMAGED



Massacres were committed at 3 UNRWA schools



### **UNIVERSITIES DAMAGED**





ISSLIED RV





# **ISRAELI ASSAULT ON GAZA BY NUMBERS** IN 30 DAYS





- 310,000 DUE TO ISRAELI THREATS
- 165,000 **DUE TO HOME DESTRUCTION**
- 254,000 IDPs IN UN SHELTERS



**HOME DESTRUCTION** 









**RELIGIOUS SITES** 



TOTALLY DESTROYED