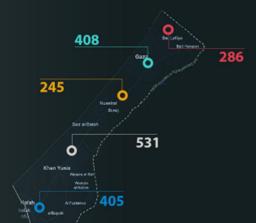

### **GEOGRAPHIC BREAKDOWN** OF FATALITIES:

- O NORTH GAZA
  O GAZA
  O MIDDLE AREA
  O KHAN YUNIS
  O RAFAH

| UNRWA PERSONNEL  | 9  |
|------------------|----|
| HEALTH PERSONNEL | 16 |
| JOURNALISTS      | 12 |