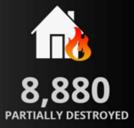

# **ISRAELI ASSAULT ON GAZA BY NUMBERS** IN 30 DAYS

- 310,000 DUE TO ISRAELI THREATS
- 165,000 **DUE TO HOME DESTRUCTION**
- 254,000 IDPs IN UN SHELTERS

**HOME DESTRUCTION** 

**RELIGIOUS SITES** 

TOTALLY DESTROYED

PARTIALLY DESTROYED

TOTALLY DESTROYED

PARTIALLY DESTROYED

MUSLIM

**CHRISTIAN** 